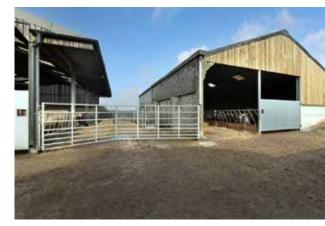

### **Higher Norley Farm** Northlew, Okehampton

- Just over 93 acres of productive pasture land A useful range of farm buildings including 96 cubicles, loose housing, fodder store and workshop
- Wonderful far reaching views to Dartmoor
- For sale by Private Treaty.

Guide Price: £1,100,000

Holsworthy Farms & Land Department farms@kivells.com | 01409 259547