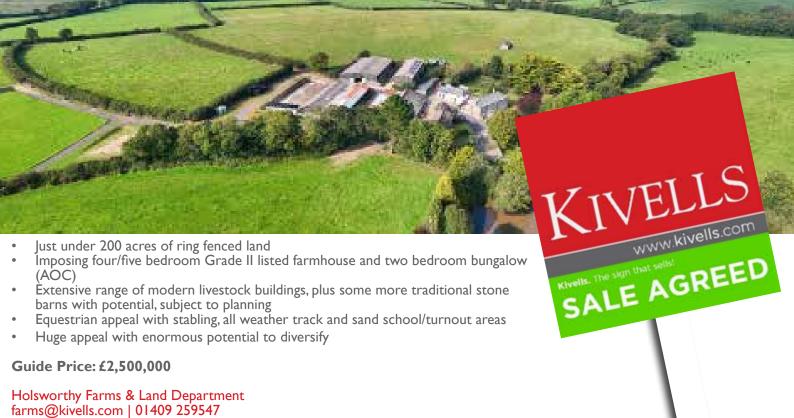

# Farms Sale Agreed

### **Larrick Farm**South Petherwin, Launceston

- Super reverse living barn conversion
- 4 bedrooms and 2 bathrooms
- Outbuildings for livestock or equestrian use
- 45 acres of pasture land

Guide Price: £1,000,000

Holsworthy Farms & Land Department farms@kivells.com | 01409 259547