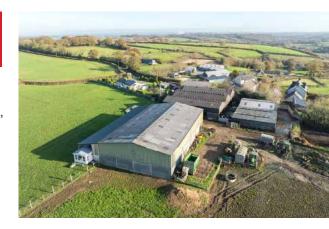

### **Higher Norley Farm** Northlew, Okehampton

- Just over 93 acres of productive pasture land A useful range of farm buildings including 96 cubicles, loose housing, fodder store and workshop
- Wonderful far reaching views to Dartmoor
- For sale by Private Treaty.

Guide Price: £1,100,000

Holsworthy Farms & Land Department farms@kivells.com | 01409 259547