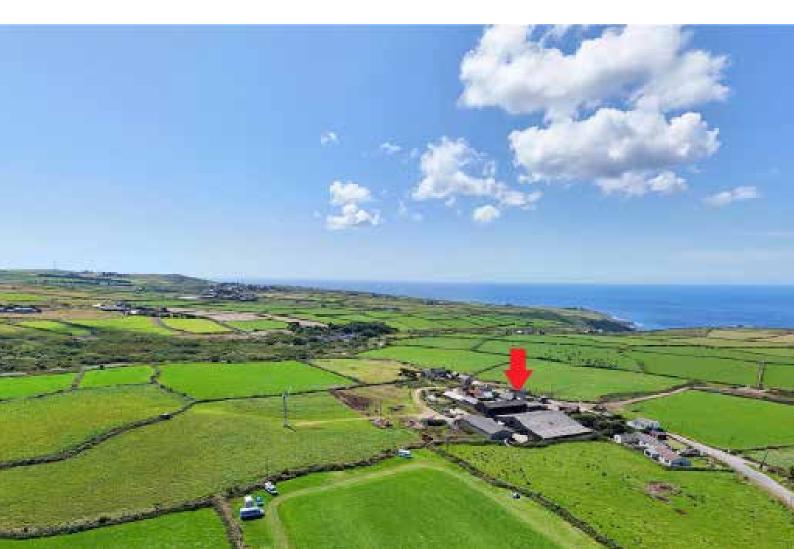

### **Higher Norley Farm** Northlew, Okehampton

- Just over 93 acres of productive pasture land A useful range of farm buildings including 96 cubicles, loose housing, fodder store and workshop
- Wonderful far reaching views to Dartmoor
- For sale by Private Treaty.

Guide Price: £1,100,000

Holsworthy Farms & Land Department farms@kivells.com | 01409 259547