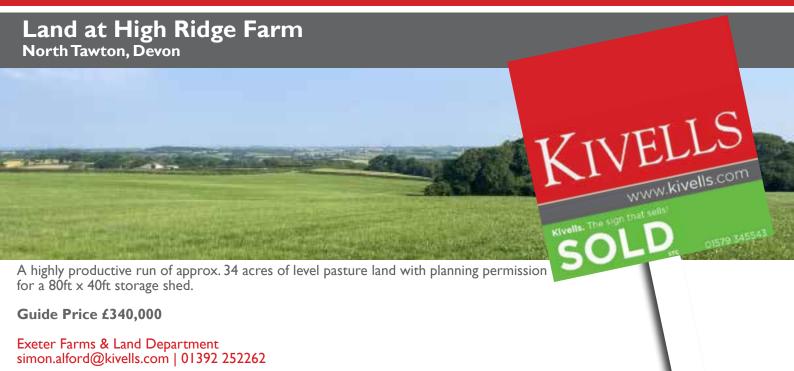

### **Development Site at Lower Newton Farm** Zeal Monachorum, Crediton, Devon

- Valuable residential development opportunity
- Range of agricultural buildings with planning permission for demolition and creation of three new build, detached four and three bedroom dwellings
- Potential under extension of Permitted Development Rights for retention and conversion of the existing buildings (Clarkson's Law – Maximum 10 dwellings), subject to planning
- Additional land available

**Guide Price: £450,000** 

Exeter Farms & Land Department simon.alford@kivells.com | 01392 252262