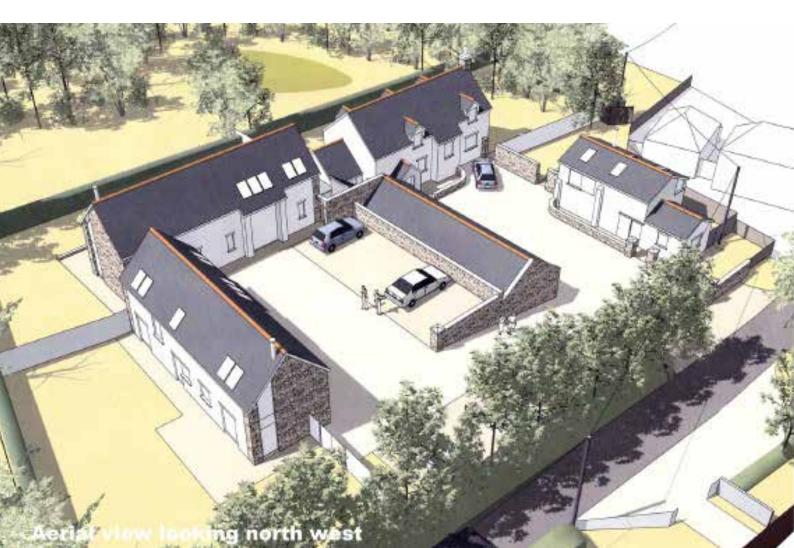

### **Development Site at Lower Newton Farm** Zeal Monachorum, Crediton, Devon

- Valuable residential development opportunity
- Range of agricultural buildings with planning permission for demolition and creation of three new build, detached four and three bedroom dwellings
- Potential under extension of Permitted Development Rights for retention and conversion of the existing buildings (Clarkson's Law – Maximum 10 dwellings), subject to planning
- Additional land available