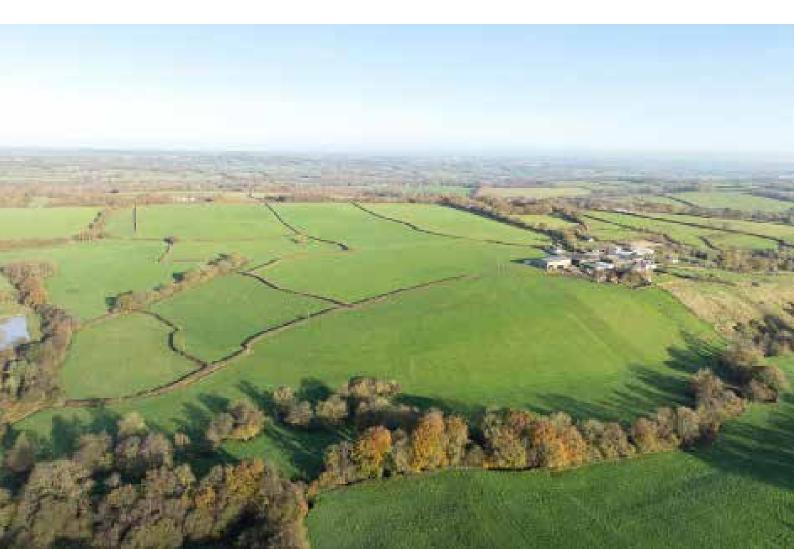

### **Great Huish Farm** Tedburn St. Mary Exeter

- Grade II Listed detached four bedroom house with three reception rooms
- Two further cottages providing income generation or multi-generation living
- Ring Fenced Farm
- Range of modern and traditional farm buildings
- Development opportunities with some planning consent in place
- Easy access to the A30 & M5
- In all some 39.56 acres of agricultural land

Guide Price: £1,950,000

Exeter Farms & Land Department exeter@kivells.com | 01392 252262