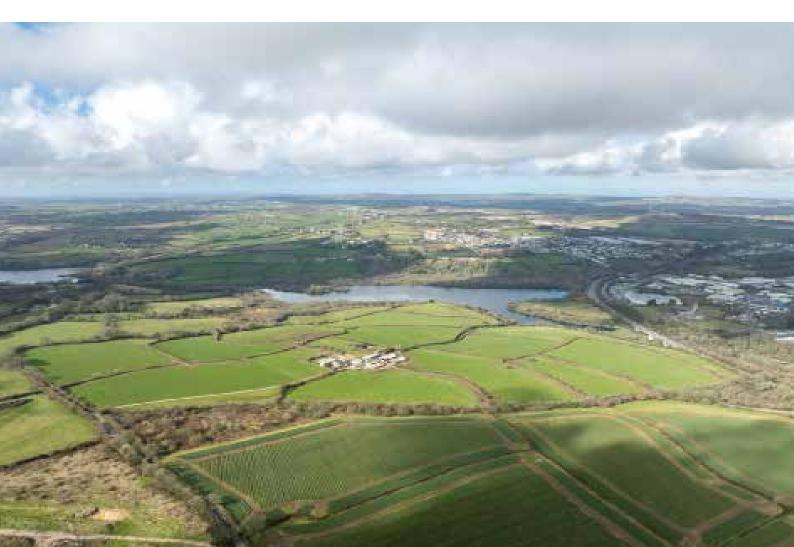

### **Higher Norley Farm** Northlew, Okehampton

- Just over 93 acres of productive pasture land A useful range of farm buildings including 96 cubicles, loose housing, fodder store and workshop
- Wonderful far reaching views to Dartmoor
- For sale by Private Treaty.

Guide Price: £1,100,000

Holsworthy Farms & Land Department farms@kivells.com | 01409 259547