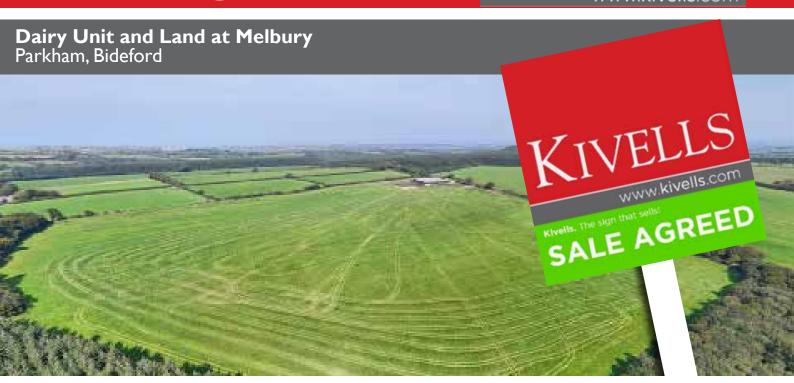

# Farms Sale Agreed

## KIVELLS

www.kivells.com

- Ring fenced modern dairy unit
- 127 cubicles
- 10/20 swing over parlour
- Youngstock building
- Just under 50 acres

Guide Price: £800,000

Holsworthy Farms & Land Department farms@kivells.com | 01409 259547