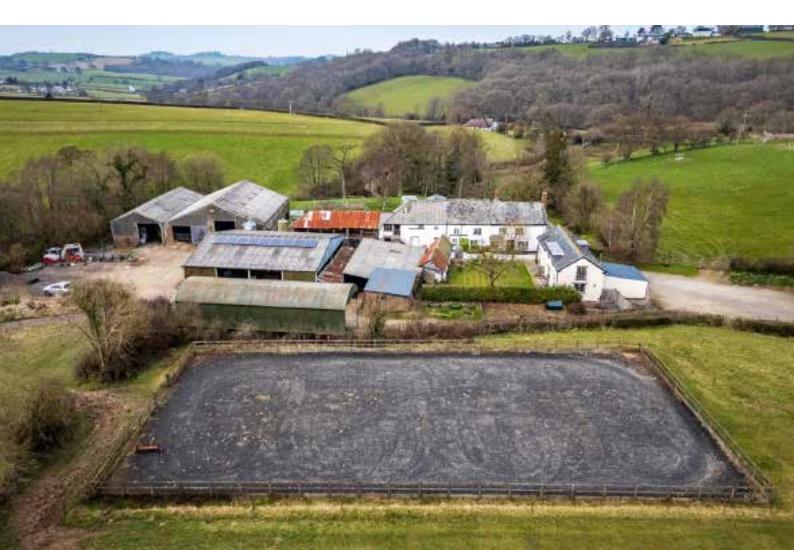

### **Great Huish Farm** Tedburn St. Mary Exeter

- Grade II Listed detached four bedroom house with three reception rooms
- Two further cottages providing income generation or multi-generation living
- Ring Fenced Farm
- Range of modern and traditional farm buildings
- Development opportunities with some planning consent in place
- Easy access to the A30 & M5
- In all some 39.56 acres of agricultural land

Guide Price: £1,950,000

Exeter Farms & Land Department exeter@kivells.com | 01392 252262