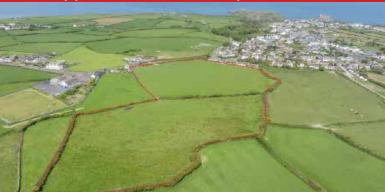

### **Development Site at Lower Newton Farm** Zeal Monachorum, Crediton, Devon

- Valuable residential development opportunity
- Range of agricultural buildings with planning permission for demolition and creation of three new build, detached four and three bedroom dwellings
- Potential under extension of Permitted Development Rights for retention and conversion of the existing buildings (Clarkson's Law – Maximum 10 dwellings), subject to planning
- Additional land available