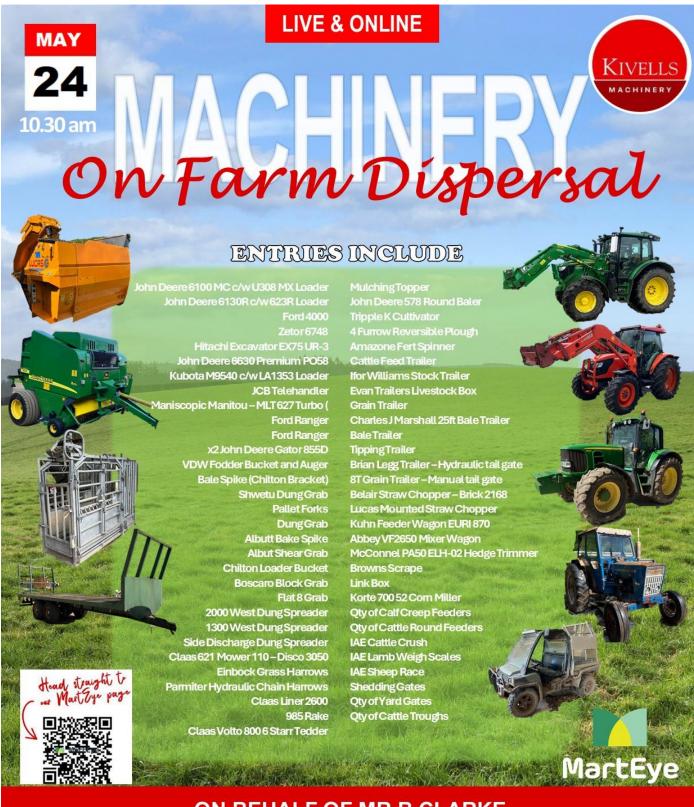

### SATURDAY 24<sup>TH</sup> MAY – Premier Barton Farm, Higher Ashton, Exeter EX6 7QR

On Farm Dispersal Sale of Tractors, Machinery & Livestock Equipment