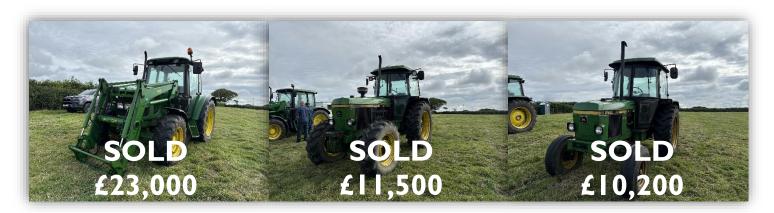

Our top call of the day was £23,000 for a 2004 John Deere 6120 with a 551 loader and a very respectable 5,031 hours on the clock. £11,500 was reached for a 1988 John Deere 3650 showing 10,257 hours. Following on with the trade was a 1983 John Deere 2140 showing 7,632 hours which achieved £10,200.