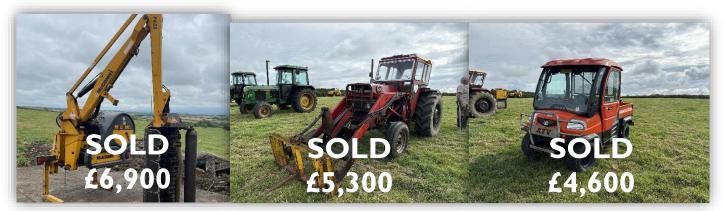

A McConnel PA55 hedge trimmer went under the hammer for £6,900 followed by £5,300 for a 1968 Massey Ferguson 165 with a loader. A 2008 Kubota RTV 900 with 2,917 hours on the clock topped out at £4,600.